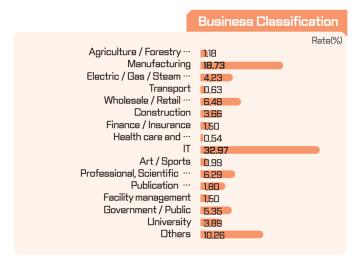

## 2021 Post-Show Report

- Number of Exhibitors 250 Booths, 120 Exhibitors
- Number of Visitors 10,037 from 6 Countries
- Visitor Analysis