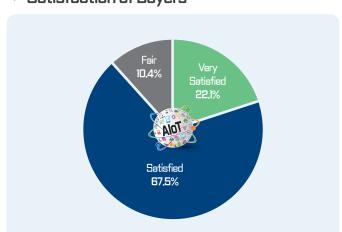

|
|-------------------------------------------|---------------------------------|----------------------------------------------------------------------------------------------------------------------|
| Space Only<br>(Minimum 2booths)           | LISO 2,500 / Booth<br>(3m × 3m) | · LISO 2,500 / Booth (3m × 3m)                                                                                       |
| Shell Scheme Package<br>(Minimum Ibooths) | LISO 3,000 / Booth<br>(3m × 3m) | Walls, 1(one) information desk+1(one) chair Carpet, 3(Three) Spot Lights(100w) 1(one) Wastebasket, Conference Ticket |



## 2021 Post-Show Report

- Number of Exhibitors 250 Booths, 120 Exhibitors
- Number of Visitors 10,037 from 6 Countries
- Visitor Analysis









#### Satisfaction of Buyers



#### Achievement of participation in the show