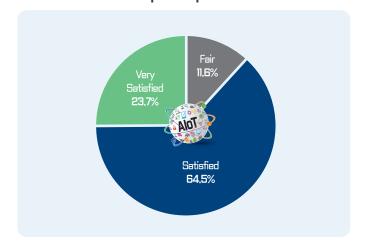

-----------------|---------------------------------|----------------------------------------------------------------------------------------------------------------------|
| Space Only<br>(Minimum 2booths)           | LISO 2,500 / Booth<br>(3m × 3m) | · LISO 2,500 / Booth (3m × 3m)                                                                                       |
| Shell Scheme Package<br>(Minimum Ibooths) | LISO 3,000 / Booth<br>(3m × 3m) | Walls, 1(one) information desk+1(one) chair Carpet, 3(Three) Spot Lights(100w) 1(one) Wastebasket, Conference Ticket |



## 2021 Post-Show Report

- Number of Exhibitors 250 Booths, 120 Exhibitors
- Number of Visitors 10,037 from 6 Countries
- Visitor Analysis









#### Satisfaction of Buyers



#### Achievement of participation in the show