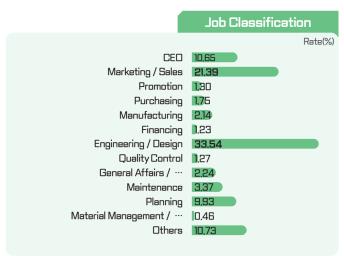

## 2021 Post-Show Report

- Number of Exhibitors 250 Booths, 120 Exhibitors
- Number of Visitors 10,037 from 6 Countries
- Visitor Analysis