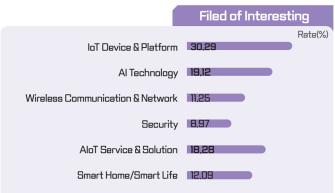

## 2021 Post-Show Report

- Number of Exhibitors 250 Booths, 120 Exhibitors
- Number of Visitors 10,037 from 6 Countries
- Visitor Analysis