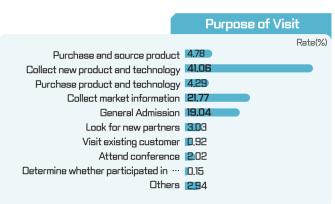

## 2021 Post-Show Report

- Number of Exhibitors 250 Booths, 120 Exhibitors
- Number of Visitors 10,037 from 6 Countries
- Visitor Analysis

#### Achievement of participation in the show